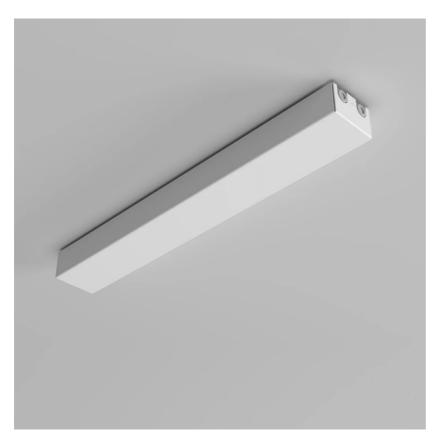

## Canopy With Power Supply Hush

300 W - dimmable

colors

Typology Ceiling

Utilisation Indoor

230/24V

The canopy can accommodate power supplies of different wattages. This canopy accommodates 300W dimmable one that can power a maximum of four Hush pendant luminaires with or without panels.

Family Canopy with power supply Hush

Ceiling Typology Utilisation Indoor

**Dimensions** 

Weight 2 Kg

Materials

Structure aluminium

230/24V Voltage Power unit Included

Mounting Power Supply