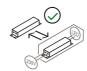

Family Canopy with power supply Hush

Ceiling Typology Utilisation Indoor

**Dimensions** 

Weight 2 Kg

Materials

Structure aluminium

230/24V Voltage Power unit Included

Mounting Power Supply